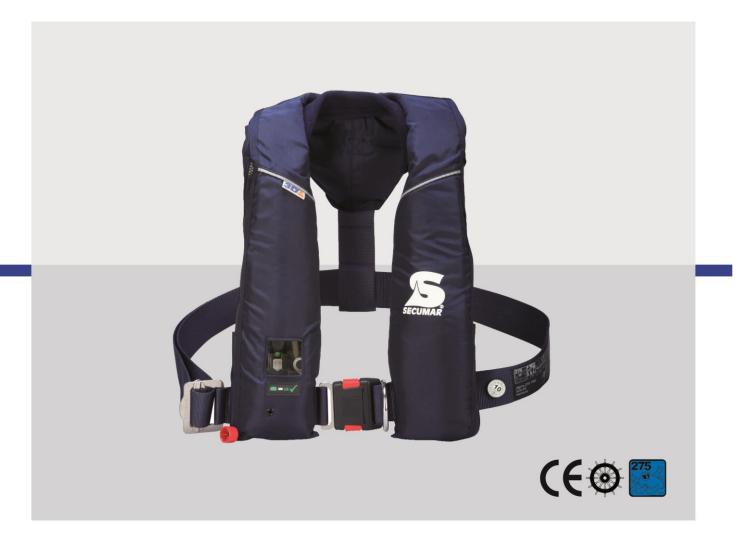

## ALPHA 275 3D TWZ

Lifejacket level 275

## ALPHA 275 3D TWZ

SOLAS premium model: high volume, twin chamber 3D technology.

This design combines two important innovations in lifejacket technology. The patented buoyancy chamber design is built with a double inflatable chamber so for extra safety, the second compartment can be filled by a simple tug on a cord to manually operate the CO<sub>2</sub> cylinder, thereby maintaining the full buoyancy. Also, the 3D design provides considerable buoyancy on the front chest area, offering much enhanced righting moment to any unfortunate casualty in the water, turning them quickly onto their backs – very important if wearing heavy foul weather clothing or a tool belt. Available with different accessories such as harness and emergency PLB.

Characteristics:

The new window-design enables a direct view of the inflation device without opening the protective stole.

With the patented SECUMAR CLICK-buckle the donning and doffing of the lifejacket is very easy, it is donned like a normal jacket.

<u>Model variants</u>

Characteristics:

The neck-fleece provides extra comfort in the neck-area. It is detachable and easy to clean or exchange.

The service label on the waist belt shows you at a glance when your lifejacket should be serviced again by the SECUMAR service.