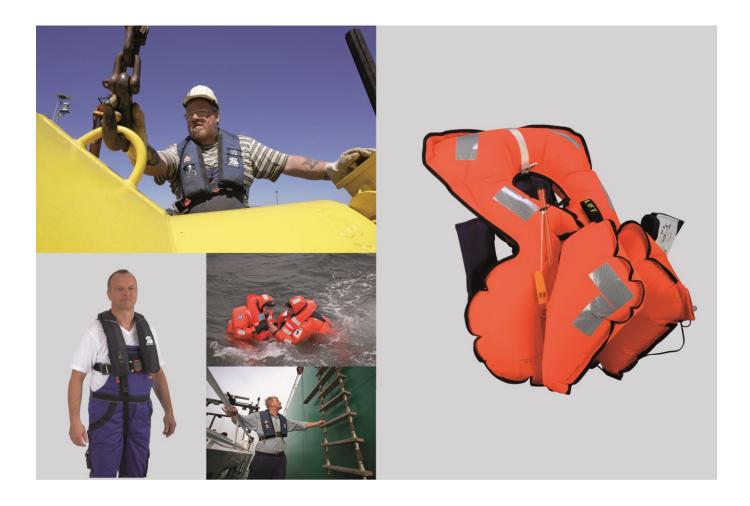

## ALPHA 275 3D TWZ

SOLAS premium model: high volume, twin chamber 3D technology.

This design combines two important innovations in lifejacket technology. The patented buoyancy chamber design is built with a double inflatable chamber so for extra safety, the second compartment can be filled by a simple tug on a cord to manually operate the CO<sub>2</sub> cylinder, thereby maintaining the full buoyancy. Also, the 3D design provides considerable buoyancy on the front chest area, offering much enhanced righting moment to any unfortunate casualty in the water, turning them quickly onto their backs – very important if wearing heavy foul weather clothing or a tool belt. Available with different accessories such as harness and emergency PLB.

Characteristics:

The new type of buoyancy chamber design provides an outstanding ability to turn the wearer in a safe position on his back, even with heavy protective clothing. Additional to this the inflated buoyancy chamber is very comfortable to wear. Due to the 3D-design the visibility of the life-jacket increases significantly because a distress light can be mounted in an approximately 20 cm higher position than in common lifejackets.